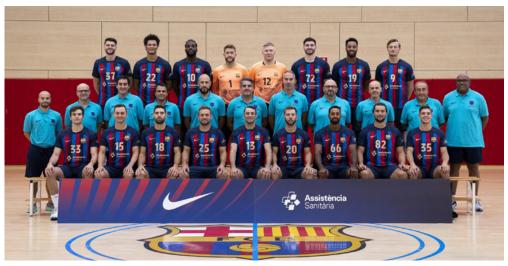

### BARÇA

Carlos ORTEGA (Coach) – Tomas SVENSSON (Assistant coach)

| #  | SURNAME  | NAME             | NATIONALITY | POS. | YEAR | HEIGHT (CM) | WEIGHT (KG) |
|----|----------|------------------|-------------|------|------|-------------|-------------|
| 1  | Gonzalo  | PEREZ DE VARGAS© | ESP         | GK   | 1991 | 188         | 88          |
| 9  | Jonathan | CARLSBOGARD      | SWE         | LB   | 1995 | 195         | 96          |
| 10 | Dika     | MEM              | FRA         | RB   | 1997 | 194         | 104         |
| 12 | Emil     | NIELSEN          | DEN         | GK   | 1997 | 191         | 125         |
| 13 | Aitor    | ARIÑO            | ESP         | LW   | 1992 | 184         | 82          |
| 15 | Hampus   | WANNE            | SWE         | LW   | 1993 | 185         | 84          |
| 18 | Blaz     | JANC             | SLO         | RW   | 1996 | 185         | 85          |
| 19 | Timothey | N'GUESSAN        | FRA         | LB   | 1992 | 195         | 108         |
| 20 | Aleix    | GÓMEZ            | ESP         | RW   | 1997 | 183         | 81          |
| 22 | Thiagus  | PETRUS           | BRA         | LP   | 1989 | 199         | 108         |
| 25 | Luka     | CINDRIC          | CRO         | СВ   | 1993 | 181         | 91          |
| 33 | Artur    | PARERA           | ESP         | LP   | 2002 | 192         | 93          |
| 35 | Domen    | MAKUC            | SLO         | СВ   | 2000 | 188         | 89          |
| 37 | Haniel   | LANGARO          | BRA         | LB   | 1995 | 196         | 98          |
| 66 | Melvyn   | RICHARDSON       | FRA         | RB   | 1997 | 190         | 90          |
| 72 | Ludovic  | FABREGAS         | FRA         | LP   | 1996 | 197         | 102         |
| 77 | Pablo    | URDANGARIN       | ESP         | RW   | 2000 | 195         | 84          |
| 82 | Luis     | FRADE            | POR         | LP   | 1998 | 193         | 121         |
|    |          |                  |             |      |      |             |             |